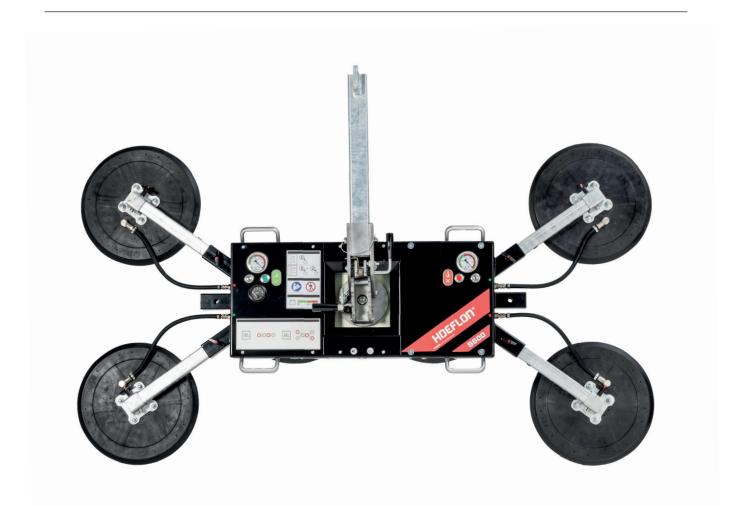

The vacuum lifter for glass up to 600 kg. Equipped with double vacuum system as standard. The various configurations make this machine our all-rounder, suitable for projects small and large.

#### **Unique features**

- Compatible with spider and inline suction lifters
- Compact transport on trolley
- Maximum lifting capacity: 600 kg

#### **Specifications**

- Manual tilting with 6 locking positions and continuous adjustment
- Manual rotation with 4 locking positions
- Radio remote control of suction and release
- Interchangeable lifting point for lower overall height
- Transport trolley with pneumatic tyres

### 600 kg - Spider suction lifter