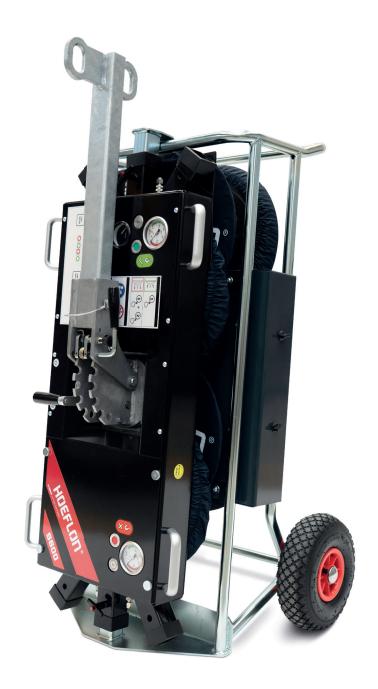

#### **Delivered standard with:**

- Remote control
- Transport trolley
- Long lifting arm
- Short lifting arm
- Swappable battery system incl. spare battery
- Protective covers for suction cups

#### **Specifications**

- Manual tilting with 6 locking positions and continuous adjustment
- Manual rotation with 4 locking positions
- Radio remote control of suction and release
- Interchangeable lifting point for lower overall height
- Transport trolley with pneumatic tyres