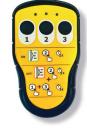

#### **Delivered standard with:**

- Remote control
- Transport trolley
- Long lifting arm
- Short lifting arm
- Swappable battery system incl. spare battery
- Protective covers for suction cups

#### **Accessories**

**Battery** 

**Battery charger** 

**Remote control** 

**Short lifting arm** 

#### **Specifications**

- Manual tilting with 6 locking positions and continuous adjustment
- Manual rotation with 4 locking positions
- Radio remote control of suction and release
- Interchangeable lifting point for lower overall height
- Transport trolley with pneumatic tyres