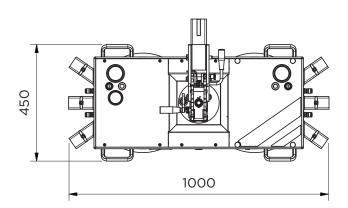

# **\$600**Specifications

| 200 - 600 kg                     |
|----------------------------------|
| 50 - 70 kg                       |
| 360° with four locking positions |
| 90° with six locking positions   |
| 200 mm                           |
| 12VDC, 10Ah                      |
|                                  |

#### **Specifications**

- Manual tilting with 6 locking positions and continuous adjustment
- Manual rotation with 4 locking positions
- Radio remote control of suction and release
- Interchangeable lifting point for lower overall height
- Transport trolley with pneumatic tyres