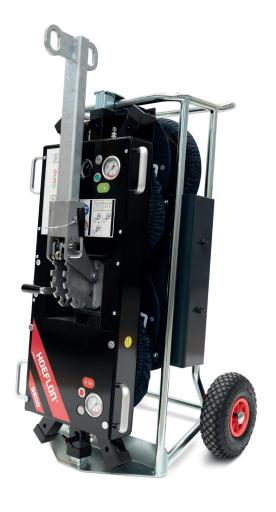

#### **Delivered standard with:**

- Remote control
- Transport trolley
- Long lifting arm
- Short lifting arm
- Swappable battery system incl. spare battery
- Protective covers for suction cups

#### **Specifications**

- Manual tilting with 6 locking positions and continuous adjustment
- Manual rotation with 4 locking positions
- Radio remote control of suction and release
- Interchangeable lifting point for lower overall height
- Transport trolley with pneumatic tyres