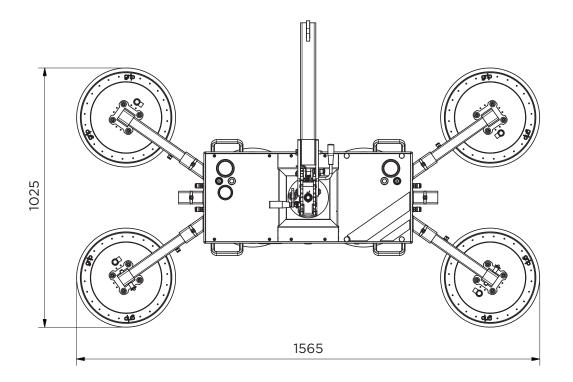

### 600 kg - Spider suction lifter

# **\$600**Specifications

| 200 - 600 kg                     |
|----------------------------------|
| 50 - 70 kg                       |
| 360° with four locking positions |
| 90° with six locking positions   |
| 200 mm                           |
| 12VDC, 10Ah                      |
|                                  |