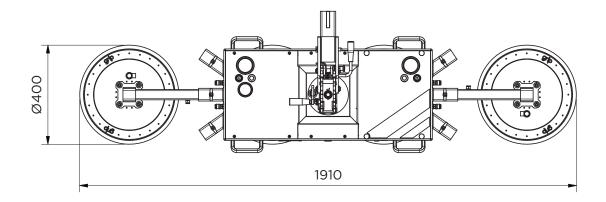

# 400 kg - Inline suction lifter, long

# 400 kg - Inline suction lifter, compact