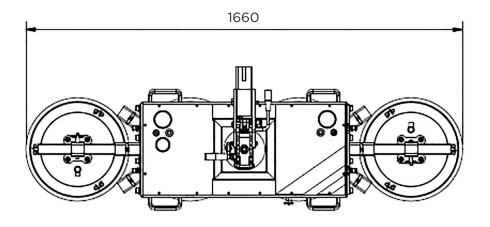

# **\$600**Specifications

| 200 - 600 kg                     |
|----------------------------------|
| 50 - 70 kg                       |
| 360° with four locking positions |
| 90° with six locking positions   |
| 200 mm                           |
| 12VDC, 10Ah                      |
|                                  |

#### **Specifications**

- Manual tilting with 6 locking positions and continuous adjustment
- Manual rotation with 4 locking positions
- Radio remote control of suction and release
- Interchangeable lifting point for lower overall height
- Transport trolley with pneumatic tyres