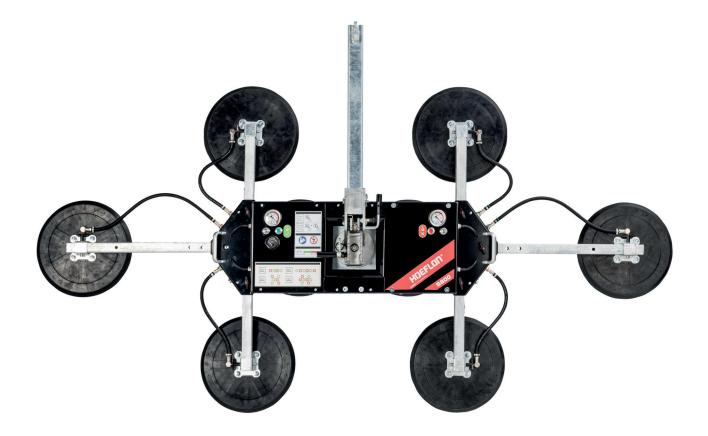

#### **Delivered standard with:**

- Remote control
- Transport trolley
- Short lifting arm
- Swappable battery system incl. spare battery
- Protective covers for suction cups

### Accessories

Battery

**Battery charger** 

Remote control

Short lifting arm