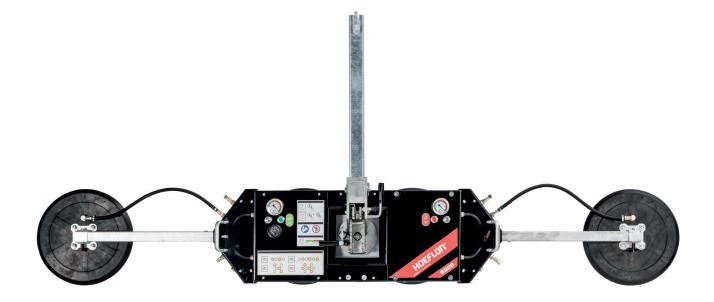

# The Hoeflon S800 suction lifter is a premium quality multifunctional glass lifter, with exceptional fit and finish, at a very competitive price.

All our products are designed in-house in close cooperation with users from the field. This results in products that are a class apart when it comes to the details and provide the user with every convenience in daily use.

#### **Unique features**

- Can be used as both spider and inline suction lifter..
- At just 82 kg with a lifting capacity of 800 kg, it is the lightest suction lifter in its class.

## **Specifications**

- Extra-short lifting arm provides very compact dimensions for when glass installation space is limited.
- Angle adjustment on the Hoeflon lifting arm provides extra safety and convenience for indoor glazing installation because the angle can be fixed in different positions.
- Double vacuum circuit, meeting the requirements of the EN 13155 directive, ensures maximum safety and installation speed because external load fall arrester is no longer necessary.
- Radio remote control provides extra installation speed and convenience.
- The overall width of the machine is very low, which means that work can also be carried out between the fa ade and scaffolding.

## SWL 800 kg - Spider suction lifter