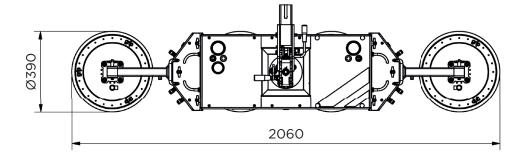

## **Specifications**

- Extra-short lifting arm provides very compact dimensions for when glass installation space is limited.
- Angle adjustment on the Hoeflon lifting arm provides extra safety and convenience for indoor glazing installation because the angle can be fixed in different positions.
- Double vacuum circuit, meeting the requirements of the EN 13155 directive, ensures maximum safety and installation speed because external load fall arrester is no longer necessary.
- Radio remote control provides extra installation speed and convenience.
- The overall width of the machine is very low, which means that work can also be carried out between the fa ade and scaffolding.