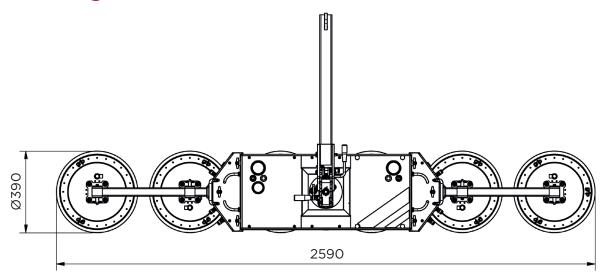

| Lifting capacity double circuit: | 200 - 800 kg                     |
|----------------------------------|----------------------------------|
| Machine weight:                  | 55 - 80 kg                       |
| Rotation range:                  | 360° with four locking positions |
| Tilting range:                   | 90° with six locking positions   |
| Machine height:                  | 200 mm                           |
| Battery:                         | 12VDC, 10Ah                      |

## **Specifications**

- Extra-short lifting arm provides very compact dimensions for when glass installation space is limited.
- Angle adjustment on the Hoeflon lifting arm provides extra safety and convenience for indoor glazing installation because the angle can be fixed in different positions.
- Double vacuum circuit, meeting the requirements of the EN 13155 directive, ensures maximum safety and installation speed because external load fall arrester is no longer necessary.
- Radio remote control provides extra installation speed and convenience.
- The overall width of the machine is very low, which means that work can also be carried out between the fa ade and scaffolding.