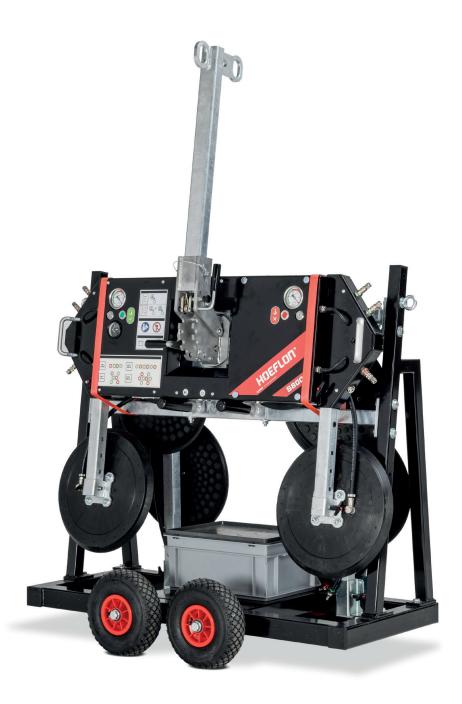

# The Hoeflon S800 suction lifter is a premium quality multifunctional glass lifter, with exceptional fit and finish, at a very competitive price.

All our products are designed in-house in close cooperation with users from the field. This results in products that are a class apart when it comes to the details and provide the user with every convenience in daily use.

#### **Unique features**

- Can be used as both spider and inline suction lifter..
- At just 82 kg with a lifting capacity of 800 kg, it is the lightest suction lifter in its class.

#### **Delivered standard with:**

- Remote control
- Transport trolley
- Short lifting arm
- Swappable battery system incl. spare battery
- Protective covers for suction cups

## SWL 800 kg - Spider suction lifter