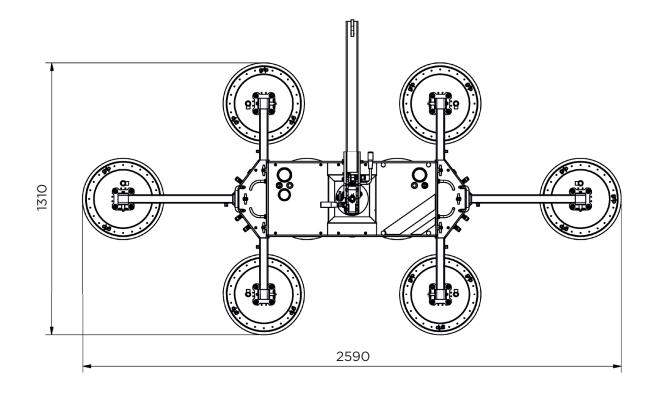

| Lifting capacity double circuit: | 200 - 800 kg                     |
|----------------------------------|----------------------------------|
| Machine weight:                  | 55 - 80 kg                       |
| Rotation range:                  | 360° with four locking positions |
| Tilting range:                   | 90° with six locking positions   |
| Machine height:                  | 200 mm                           |
| Battery:                         | 12VDC, 10Ah                      |

## **Specifications**

- Extra-short lifting arm provides very compact dimensions for when glass installation space is limited.
- Angle adjustment on the Hoeflon lifting arm provides extra safety and convenience for indoor glazing installation because the angle can be fixed in different positions.
- Double vacuum circuit, meeting the requirements of the EN 13155 directive, ensures maximum safety and installation speed because external load fall arrester is no longer necessary.
- Radio remote control provides extra installation speed and convenience.
- The overall width of the machine is very low, which means that work can also be carried out between the fa ade and scaffolding.