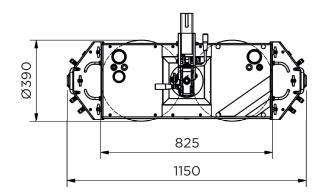

## **Specifications**

- Extra-short lifting arm provides very compact dimensions for when glass installation space is limited.
- Angle adjustment on the Hoeflon lifting arm provides extra safety and convenience for indoor glazing installation because the angle can be fixed in different positions.
- Double vacuum circuit, meeting the requirements of the EN 13155 directive, ensures maximum safety and installation speed because external load fall arrester is no longer necessary.
- Radio remote control provides extra installation speed and convenience.
- The overall width of the machine is very low, which means that work can also be carried out between the fa ade and scaffolding.