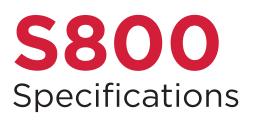

# The Hoeflon S800 suction lifter is a premium quality multifunctional glass lifter, with exceptional fit and finish, at a very competitive price.

All our products are designed in-house in close cooperation with users from the field. This results in products that are a class apart when it comes to the details and provide the user with every convenience in daily use.

#### **Unique features**

- Can be used as both spider and inline suction lifter..
- At just 82 kg with a lifting capacity of 800 kg, it is the lightest suction lifter in its class.

## **Specifications**

- Extra-short lifting arm provides very compact dimensions for when glass installation space is limited.
- Angle adjustment on the Hoeflon lifting arm provides extra safety and convenience for indoor glazing installation because the angle can be fixed in different positions.
- Double vacuum circuit, meeting the requirements of the EN 13155 directive, ensures maximum safety and installation speed because external load fall arrester is no longer necessary.
- Radio remote control provides extra installation speed and convenience.
- The overall width of the machine is very low, which means that work can also be carried out between the fa ade and scaffolding.

## SWL 800 kg - Spider suction lifter