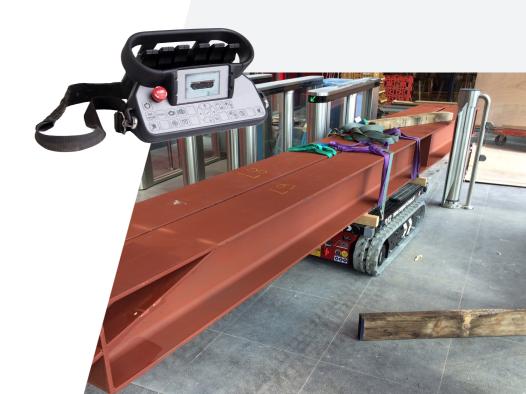

# **HOEFLON TC1**

The TC1 carrier is the solution for horizontal transport of long, heavy construction material and equipment at a project site. The carrier is compact and just 80 cm wide, and material can be placed on it in the length or width. The radio remote controlled carrier is perfect for transporting material, such as steel beams, through small access doors and less easily accessible areas. No more heavy lifting for your personnel. Ergonomic, efficient and safe!

## TC1 SHORTLY

- Compact, strong and robust
- Precisely manoeuvrable
- Easy to attach load
- Extendible platform
- Silent thanks to electric drive
- Swivel platform