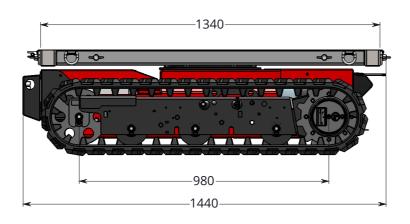

#### Standard configuration

| Capacity            | 1200 kg                 |
|---------------------|-------------------------|
| Net weight          | 500 kg                  |
| Dimensions (lxwxh)  | 1450x800x420 mm         |
| Drive               | electric                |
| Power supply        | battery pack            |
| Charger             | 230V 50Hz               |
| Charging time       | 13 hrs                  |
| Ground pressure     | 0.15 kg/cm <sup>2</sup> |
| Max. speed          | 2.2 km/h                |
|                     |                         |
| Speed controller    | proportional operation  |
| Max. slope angle    | 25°                     |
| Max. tilt angle     | 20°                     |
| Load platform (lxw) | 1340x730 mm             |
| Type platform       | swivel                  |
|                     |                         |