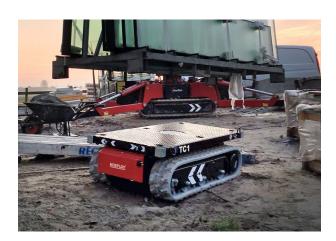

# **HOEFLON TC1**

The TC1 carrier is the solution for horizontal transport of long, heavy construction material and equipment at a project site. The carrier is compact and just 80 cm wide, and material can be placed on it in the length or width. The radio remote controlled carrier is perfect for transporting material, such as steel beams, through small access doors and less easily accessible areas. No more heavy lifting for your personnel. Ergonomic, efficient and safe!