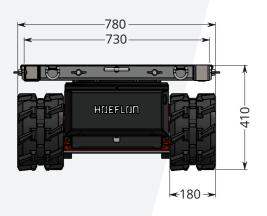

#### Standard configuration

| Capacity            | 1200 kg                 |
|---------------------|-------------------------|
| Net weight          | 500 kg                  |
| Dimensions (lxwxh)  | 1450x800x420 mm         |
| Drive               | electric                |
| Power supply        | battery pack            |
| Charger             | 230V 50Hz               |
| Charging time       | 13 hrs                  |
| Ground pressure     | 0.15 kg/cm <sup>2</sup> |
| Max. speed          | 2.2 km/h                |
|                     |                         |
| Speed controller    | proportional operation  |
| Max. slope angle    | 25°                     |
| Max. tilt angle     | 20°                     |
| Load platform (lxw) | 1340x730 mm             |
| Type platform       | swivel                  |
|                     |                         |