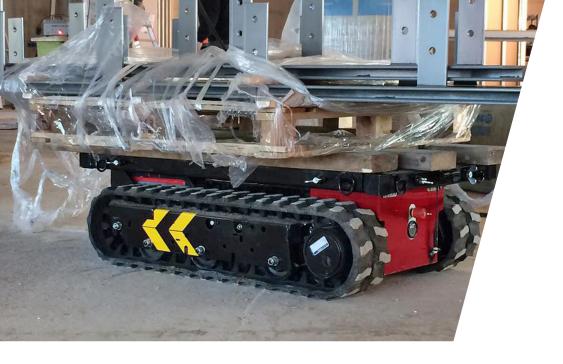

# **HOEFLON TC1**

The TC1 carrier is the solution for horizontal transport of long, heavy construction material and equipment at a project site. The carrier is compact and just 80 cm wide, and material can be placed on it in the length or width. The radio remote controlled carrier is perfect for transporting material, such as steel beams, through small access doors and less easily accessible areas. No more heavy lifting for your personnel. Ergonomic, efficient and safe!

### Accessories/Options

| Tracks                | non-marking |
|-----------------------|-------------|
| External power supply | 230 V       |

The TC1 can carry a load of 1200 kg. Thanks to the crawler tracks, the carrier can easily drive over a rough surface yet causes no damage to finished floors.