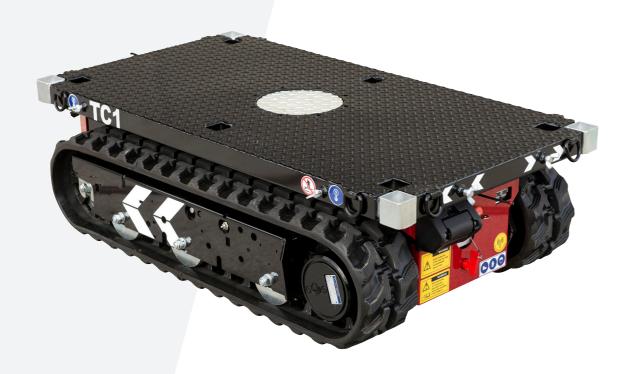

# **HOEFLON TC1**

The TC1 carrier is the solution for horizontal transport of long, heavy construction material and equipment at a project site. The carrier is compact and just 80 cm wide, and material can be placed on it in the length or width. The radio remote controlled carrier is perfect for transporting material, such as steel beams, through small access doors and less easily accessible areas. No more heavy lifting for your personnel. Ergonomic, efficient and safe!

## TC1 SHORTLY

- Compact, strong and robust
- Precisely manoeuvrable
- Easy to attach load
- Extendible platform
- Silent thanks to electric drive
- Swivel platform