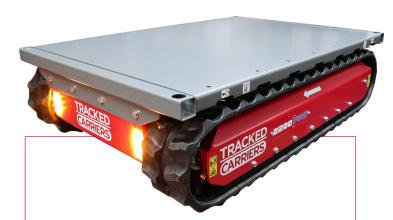

## 2200 PRO

## The 2200 PRO from ACONDA provides an exceptional solution for transporting heavy loads through confined spaces and over rough terrain.

The 2200 PRO delivers powerful performance, combining strong load capacity with excellent manoeuvrability, and is the king of run-time with its huge battery capacity, which can be extended even further. This makes the 2200 PRO the ideal choice for moving heavy goods over long distances for repetitive tasks.

All PRO models are designed to be as low as possible for excellent stability, and come with enhanced features including gradient monitoring, remote information feedback, and a smart auxiliary output, allowing control of powered accessories and increasing safety in critical situations.